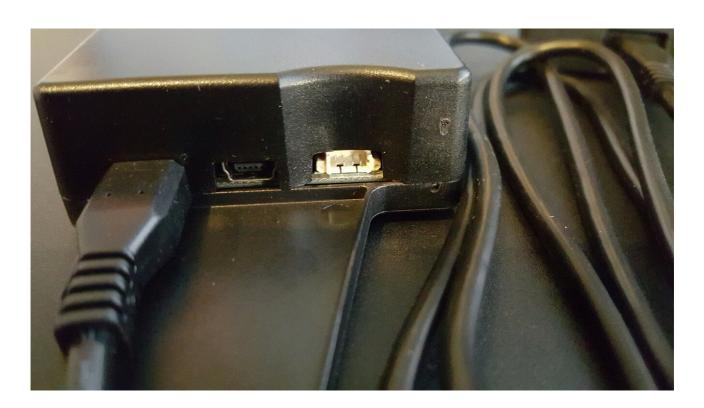

## **How to connect Hardware**

Picture showing important parts of Ultra box

You have to push the units together, it is a snap in connection Be sure units are connected proper

Connect controller and Main Unit with mini USB cable

Connect RSA Unlock cable to Dongle
This wire must go into engine compartment to the under Hood Bus connector what is located below air horn and ECM

Here are shown:
In the middle a USB connector for future special tuning tools
On right side a white connector for the EGT sensor