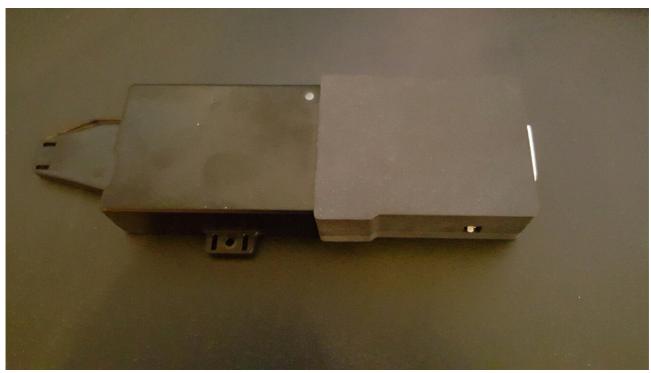

## **How to connect Hardware**

Picture showing important parts of Ultra box

You have to push the units together, it is a snap in connection Be sure units are connected proper

Connect controller and Main Unit with mini USB cable

Secure the controller and dongle with fasteners avoid movement of the units, it has to be in a save place under the dash

A USB thumb adapter is attached with mini SD card inserted
Plug adapter to your computer and download latest software release.