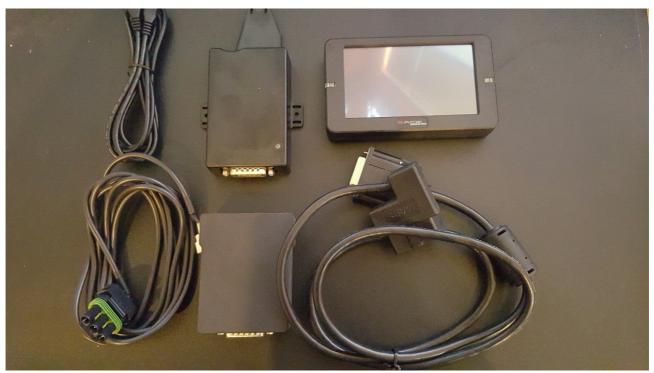

## **How to connect Hardware**

Picture showing important parts of Ultra box

You have to push the units together, it is a snap in connection Be sure units are connected proper

Connect controller and Main Unit with mini USB cable