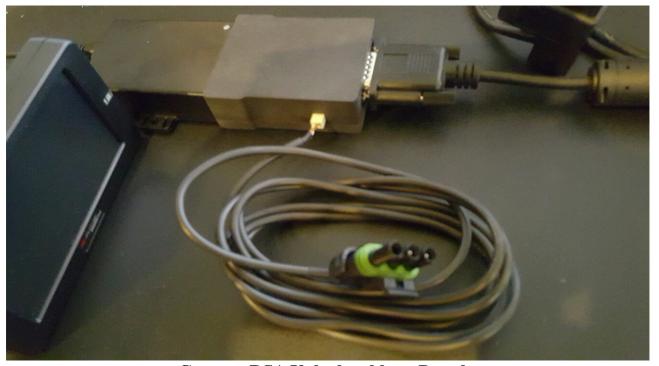

Connect RSA Unlock cable to Dongle
This wire must go into engine compartment to the under Hood Bus connector what is located below air horn and ECM

Here are shown:
In the middle a USB connector for future special tuning tools
On right side a white connector for the EGT sensor