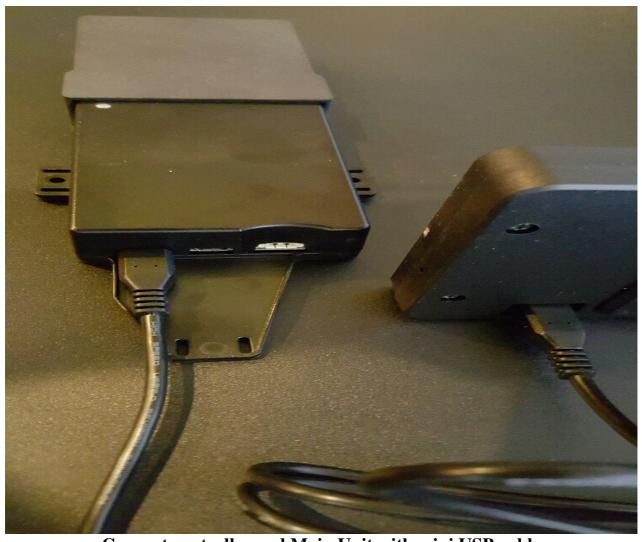

## **How to connect Hardware**

Picture showing important parts of Ultra box

You have to push the units together, it is a snap in connection Be sure units are connected proper

Connect controller and Main Unit with mini USB cable