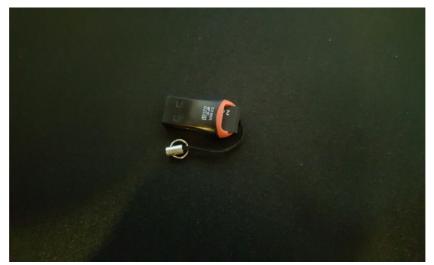

Secure the controller and dongle with fasteners avoid movement of the units, it has to be in a save place under the dash

A USB thumb adapter is attached with mini SD card inserted
Plug adapter to your computer and download latest software release.