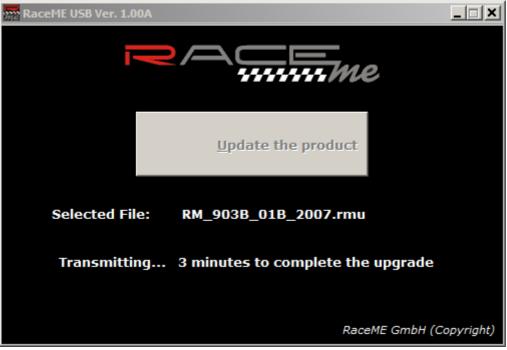

Now the RaceME USB Uploader will start to update your product, you'll see this:

After the update is complete, you'll see this:

| RaceME USB Ver. 1.00A  |                               |            |  |  |  |
|------------------------|-------------------------------|------------|--|--|--|
| <b>P</b> A <b>E</b> me |                               |            |  |  |  |
|                        | ОКО                           | ×          |  |  |  |
| <u>U</u>               | F Hardware updated correctly! |            |  |  |  |
| Selected File: RM_90   | ОК                            |            |  |  |  |
|                        |                               |            |  |  |  |
|                        | RaceME GmbH (C                | `opyright) |  |  |  |